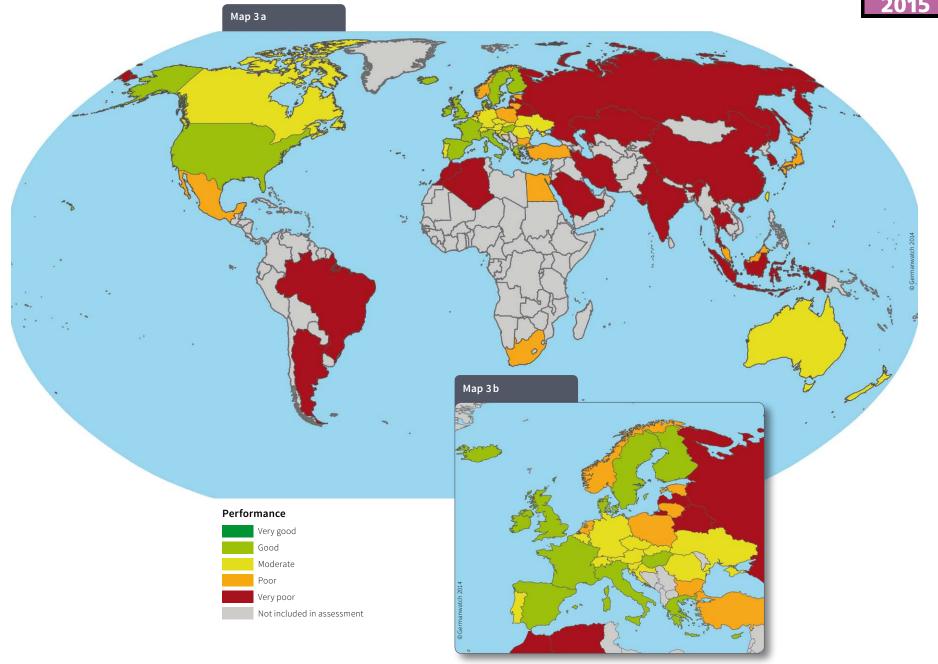

## CCPI 2015 • Overall Results • World Map

#### Rating

Very good Good

Moderate

Poor

Very poor

None of the countries achieved positions one to three. No country is doing enough to prevent dangerous climate change.

<sup>\*\*</sup> rounded