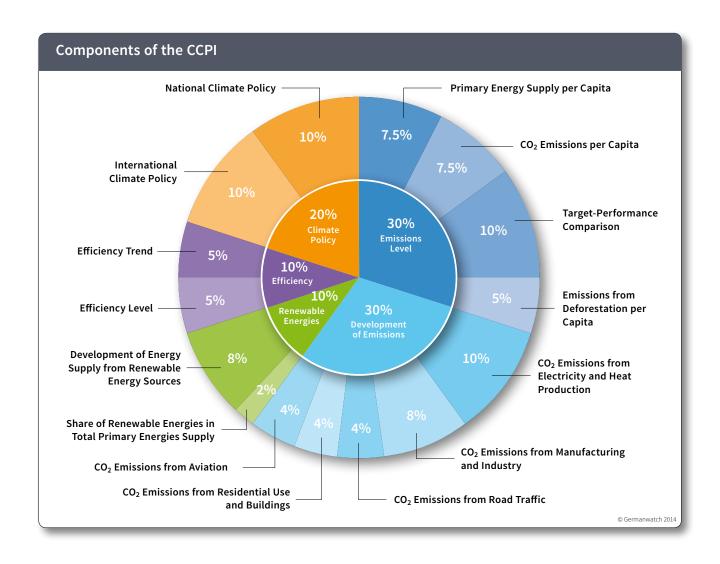

### Climate Change Performance Index 2015 Components

#### **Index Categories**

Emissions Level (30% weighting)

Emissions Development (30% weighting)

Renewable Energy (10% weighting)

Efficiency (10% weighting)

Policy (20% weighting)