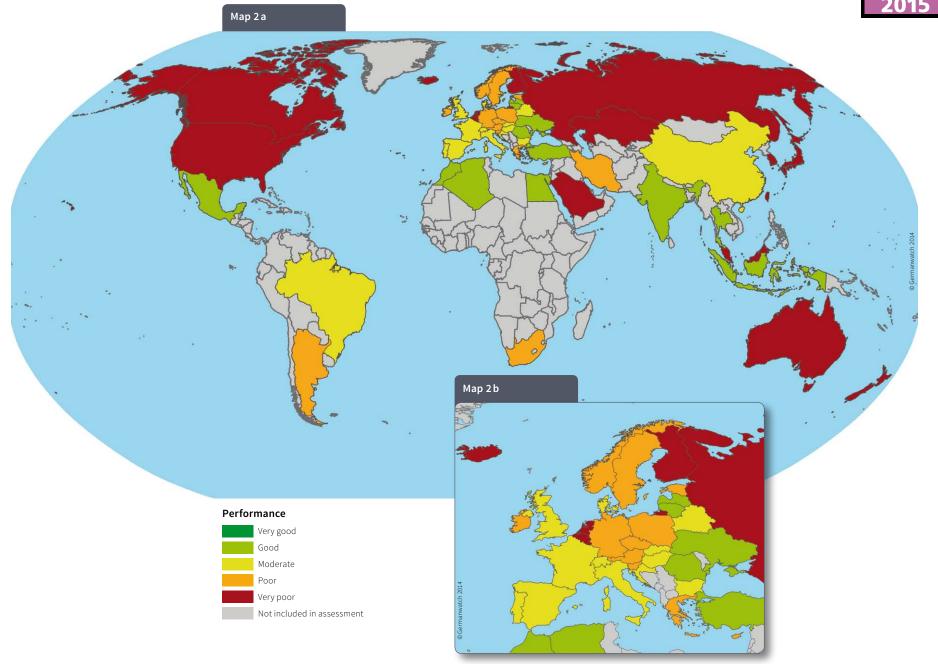

|
| Saudi Arabia             | 61       | 61       | 1.54%          | 0.33%          | 1.35%                       | 1.50%                  |
| Total                    | 01       | 01       | 88.07%         | 71.01%         | 85.68%                      | 86.47%                 |

<sup>\*</sup> The underlying data that is provided by the International Energy Agency has been changed retrospectively. That influences the comparability of the results between the different Index years. This year the data changes mostly affected Australia, China and Thailand.

© Germanwatch 2014











 $<sup>^{\</sup>star\star}$  energy-related emissions and emissions from deforestation

## CCPI 2015 • Overall Results • World Map





# **CCPI 2015 • Partial Results • Emissions Level**





# **CCPI 2015 • Partial Results • Development of Emissions**





## **CCPI 2015 • Partial Results • Renewable Energies**





# **CCPI 2015 • Partial Results • Efficiency**





# **CCPI 2015 • Partial Results • Climate Policy**