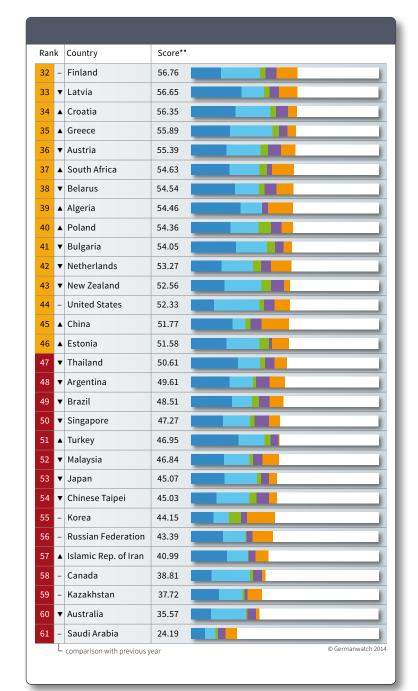

### **Climate Change Performance Index 2015 • Overall Results**

| Rar | ık | Country         | Score** |
|-----|----|-----------------|---------|
| 1*  | -  | -               | -       |
| 2*  | -  | -               | -       |
| 3*  | -  | -               | -       |
| 4   | -  | Denmark         | 77.76   |
| 5   | •  | Sweden          | 71.44   |
| 6   | •  | United Kingdom  | 70.79   |
| 7   | -  | Portugal        | 67.26   |
| 8   | •  | Cyprus          | 66.99   |
| 9   | •  | Morocco         | 65.73   |
| 10  | •  | Ireland         | 65.15   |
| 11  | •  | Switzerland     | 65.05   |
| 12  | •  | France          | 64.11   |
| 13  | -  | Iceland         | 63.07   |
| 14  | ▼  | Hungary         | 62.82   |
| 15  | •  | Slovak Republic | 62.50   |
| 16  | •  | Belgium         | 61.89   |
| 17  | •  | Italy           | 61.75   |
| 18  | •  | Mexico          | 61.30   |
| 19  | •  | Slovenia        | 60.99   |
| 20  | ▼  | Malta           | 60.84   |
| 21  | -  | Lithuania       | 60.07   |
| 22  | -  | Germany         | 59.60   |
| 23  | •  | Indonesia       | 59.57   |
| 24  | •  | Egypt           | 59.19   |
| 25  | •  | Romania         | 59.02   |
| 26  | •  | Czech Republic  | 57.99   |
| 27  | ▼  | Norway          | 57.88   |
| 28  | •  | Spain           | 57.34   |
| 29  | •  | Luxembourg      | 57.25   |
| 30  | •  | Ukraine         | 57.10   |
| 31  | •  | India           | 56.97   |

#### Rating

Very good Good

Moderate

Poor

Very poor

None of the countries achieved positions one to three. No country is doing enough to prevent dangerous climate change.

<sup>\*\*</sup> rounded