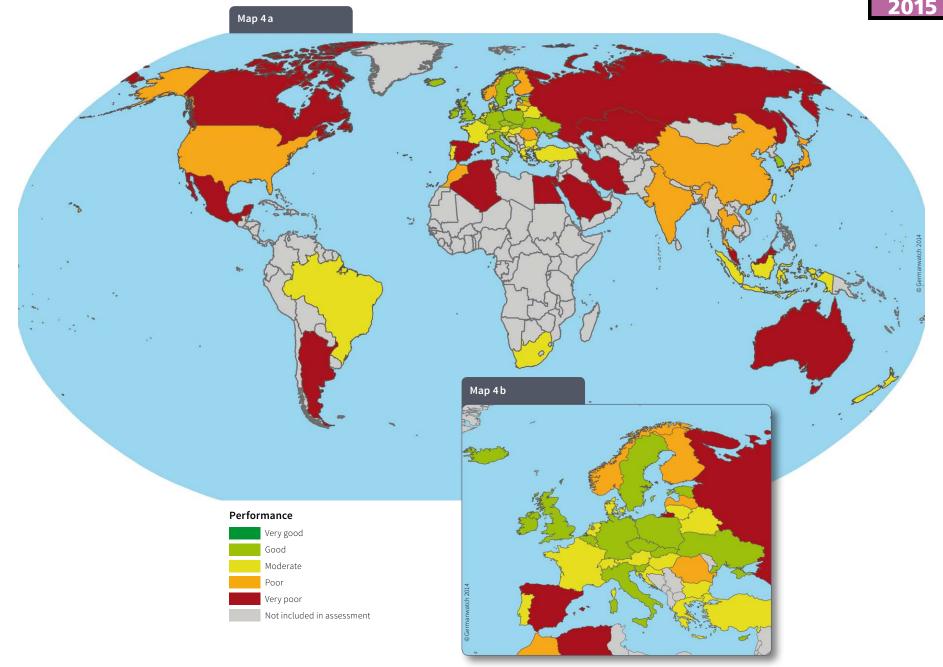

| 1.50%                  |
| Total                    | 01       | 01       | 88.07%         | 71.01%         | 85.68%                      | 86.47%                 |

<sup>\*</sup> The underlying data that is provided by the International Energy Agency has been changed retrospectively. That influences the comparability of the results between the different Index years. This year the data changes mostly affected Australia, China and Thailand.

© Germanwatch 2014











 $<sup>^{\</sup>star\star}$  energy-related emissions and emissions from deforestation

## CCPI 2015 • Overall Results • World Map





# **CCPI 2015 • Partial Results • Emissions Level**





# **CCPI 2015 • Partial Results • Development of Emissions**





## **CCPI 2015 • Partial Results • Renewable Energies**





# **CCPI 2015 • Partial Results • Efficiency**





# **CCPI 2015 • Partial Results • Climate Policy**