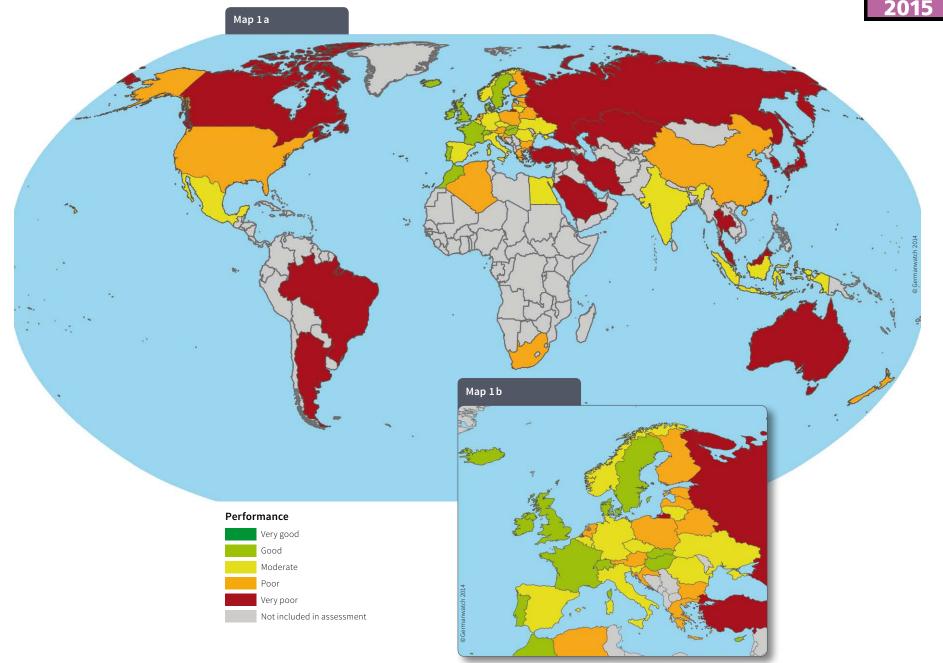

## CCPI 2015 • Overall Results • World Map

#### Rating

Very good Good

Moderate

Poor

Very poor

None of the countries achieved positions one to three. No country is doing enough to prevent dangerous climate change.

<sup>\*\*</sup> rounded

#### **Index Categories**

Emissions Level (30% weighting)

Emissions Development (30% weighting)

Renewable Energy (10% weighting)

Efficiency (10% weighting)

Policy (20% weighting)