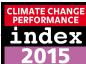

# **CCPI 2015 • Partial Results • Emissions Level**

#### Rating

Very good Good

Moderate

Poor

Very poor

None of the countries achieved positions one to three. No country is doing enough to prevent dangerous climate change.

<sup>\*\*</sup> rounded

#### **Index Categories**

Emissions Level (30% weighting)

Emissions Development (30% weighting)

Renewable Energy (10% weighting)

Efficiency (10% weighting)

Policy (20% weighting)