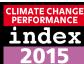

## CCPI 2015 • Overall Results • World Map

#### Rating

Very good Good

Moderate

Poor

Very poor

None of the countries achieved positions one to three. No country is doing enough to prevent dangerous climate change.

<sup>\*\*</sup> rounded

#### **Index Categories**

Emissions Level (30% weighting)

Emissions Development (30% weighting)

Renewable Energy (10% weighting)

Efficiency (10% weighting)

Policy (20% weighting)